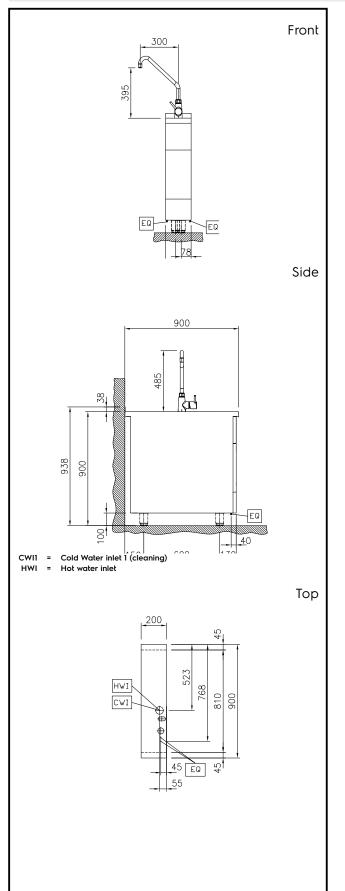

### **Key Information:**

| External dimensions, Width:  | 200 mm |
|------------------------------|--------|
| External dimensions, Depth:  | 900 mm |
| External dimensions, Height: | 800 mm |
| Net weight:                  | 30 kg  |